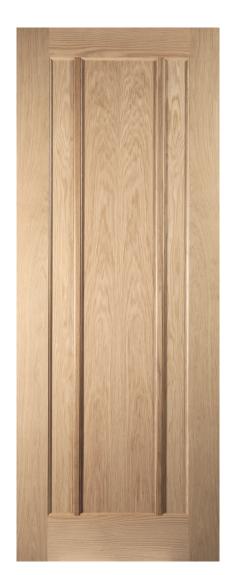

## **WORCESTER**

# WHITE OAK 3 PANEL – INTERNAL DOOR

#### **SPECIFICATIONS**

**Veneer Species:** 

American white oak

**Veneer Thickness:** 

0.6mm

**Edge Lippings:** 

10mm KSK

**Top & Bottom Lippings:** 

10mm KSK

Panel Thickness:

10mm Particle board

**Moulding Size & Profile:** 

10mm Ovolo

Stile & Rail Core:

Particle board

#### **Construction:**

Tongue & groove joint with dowel and glue

Glazing:

N/A

Packaging:

Shrinkwrap with plastic edge corner protectors.

A4 paper fitting instruction