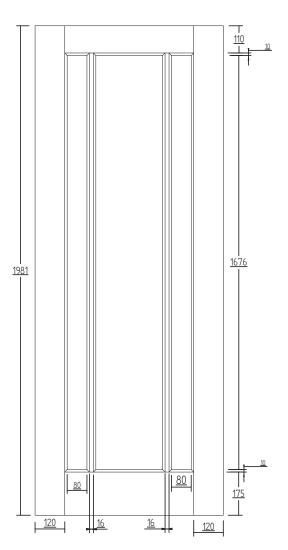

## **WORCESTER**

# WHITE OAK 3 PANEL – INTERNAL DOOR

#### **SPECIFICATIONS**

**Veneer Species:** 

American white oak

**Veneer Thickness:** 

0.6mm

**Edge Lippings:** 

10mm KSK

**Top & Bottom Lippings:** 

10mm KSK

Panel Thickness:

10mm Particle board

**Moulding Size & Profile:** 

10mm Ovolo

Stile & Rail Core:

Particle board

#### **Construction:**

Tongue & groove joint with dowel and glue

Glazing:

N/A

Packaging:

Shrinkwrap with plastic edge corner protectors.

A4 paper fitting instruction