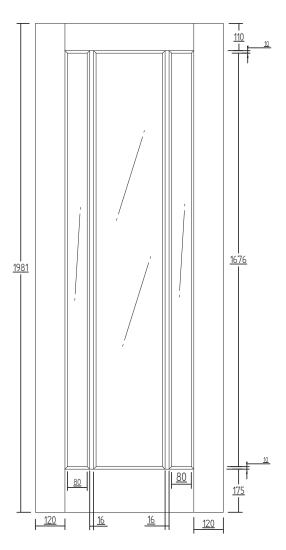

### **WORCESTER**

# WHITE OAK 3 LIGHT CLEAR GLAZED – INTERNAL DOOR

#### **SPECIFICATIONS**

**Veneer Species:** 

American white oak

Veneer Thickness:

0.6mm

**Edge Lippings:** 

10mm AKSK

**Top & Bottom Lippings:** 

10mm KSK

**Panel Thickness:** 

10mm Particle board

**Moulding Size & Profile:** 

10mm Ovolo

Stile & Rail Core:

Particle board

#### **Construction:**

Tongue & groove joint with dowel and glue

#### Glazing:

4mm clear toughened with paint & peel film

#### Packaging:

Shrinkwrap with plastic edge corner protectors.

A4 paper fitting instruction