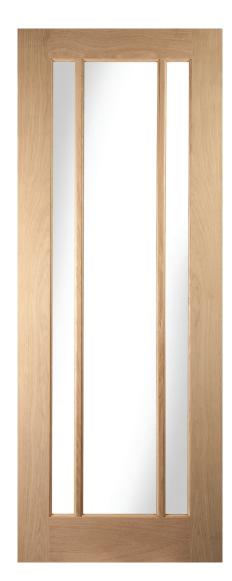

### **WORCESTER**

# WHITE OAK 3 LIGHT CLEAR GLAZED – INTERNAL DOOR

#### **SPECIFICATIONS**

**Veneer Species:** 

American white oak

Veneer Thickness:

0.6mm

**Edge Lippings:** 

10mm AKSK

**Top & Bottom Lippings:** 

10mm KSK

**Panel Thickness:** 

10mm Particle board

**Moulding Size & Profile:** 

10mm Ovolo

Stile & Rail Core:

Particle board

#### **Construction:**

Tongue & groove joint with dowel and glue

#### Glazing:

4mm clear toughened with paint & peel film

#### Packaging:

Shrinkwrap with plastic edge corner protectors.

A4 paper fitting instruction