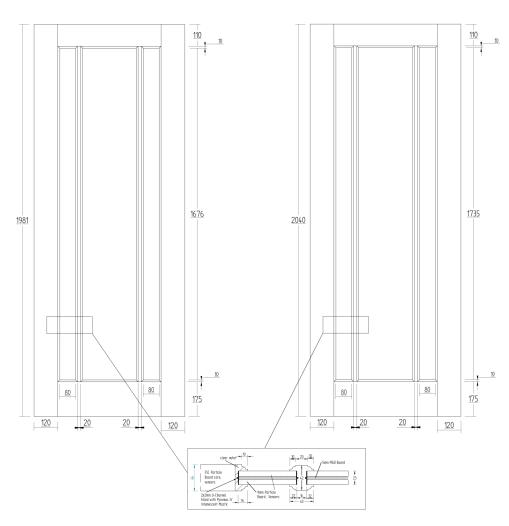

### **WORCESTER**

## WHITE OAK 3 PANEL FD30 44mm

## - INTERNAL FIRE DOOR

#### **SPECIFICATIONS**

#### **Veneer Species:**

American white oak

#### Veneer Thickness:

0.6mm

#### **Edge Lippings:**

15mm American white oak

#### **Top & Bottom Lippings:**

15mm American white oak

#### **Panel Thickness:**

10mm Particle board

#### **Moulding Size & Profile:**

10mm Ovolo

#### Stile & Rail Core:

Particle board

#### **Construction:**

Tongue & groove joint with dowel and glue

#### Glazing:

N/A

#### Packaging:

Shrinkwrap with plastic edge corner protectors.

A4 paper fitting instruction. BWF-Certifire label to top edge

5 year guarantee against manufacturing