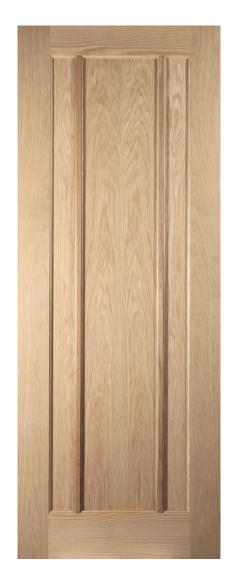

### **WORCESTER**

## WHITE OAK 3 PANEL FD30 44mm

## - INTERNAL FIRE DOOR

#### **SPECIFICATIONS**

#### **Veneer Species:**

American white oak

#### Veneer Thickness:

0.6mm

#### **Edge Lippings:**

15mm American white oak

#### **Top & Bottom Lippings:**

15mm American white oak

#### **Panel Thickness:**

10mm Particle board

#### **Moulding Size & Profile:**

10mm Ovolo

#### Stile & Rail Core:

Particle board

#### **Construction:**

Tongue & groove joint with dowel and glue

#### Glazing:

N/A

#### Packaging:

Shrinkwrap with plastic edge corner protectors.

A4 paper fitting instruction. BWF-Certifire label to top edge

5 year guarantee against manufacturing