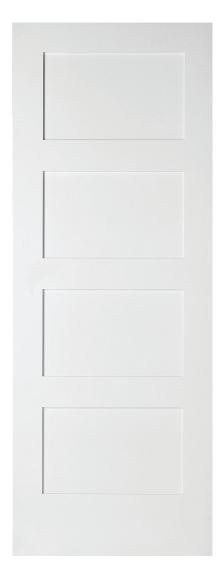

# PRIMED 4 PANEL – INTERNAL DOOR

# **SPECIFICATIONS**

# **Veneer Species:**

MDF double coat primed

#### **Veneer Thickness:**

2.5mm

# **Edge Lippings:**

8mm paint grade timber

# **Top & Bottom Lippings:**

8mm paint grade timber

## Panel Thickness:

9mm MDF

# **Profile:**

90° square

# Stile & Rail Core:

Particle board

#### **Construction:**

Tongue & groove joint with dowel and glue

#### Glazing:

N/A

### Packaging:

Shrinkwrap with plastic edge corner protectors.