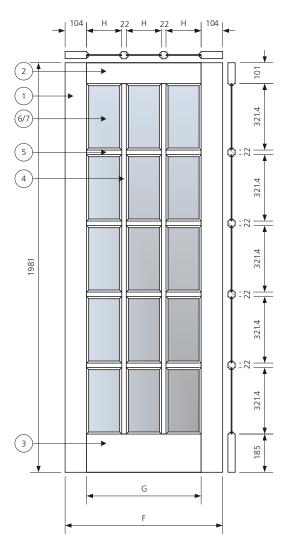

# PRIMED 15 LIGHT CLEAR GLAZED – INTERNAL DOOR

# **SPECIFICATIONS**

#### Glazing:

4mm clear toughened