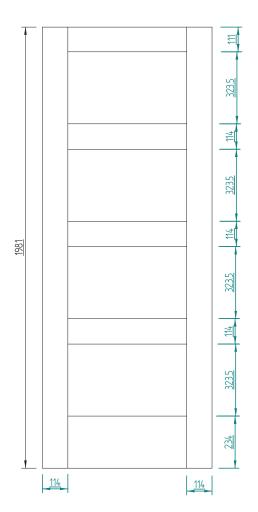

# PRIMED 4 PANEL – INTERNAL DOOR

# **SPECIFICATIONS**

# **Veneer Species:**

MDF double coat primed

#### **Veneer Thickness:**

2.5mm

# **Edge Lippings:**

8mm paint grade timber

# **Top & Bottom Lippings:**

8mm paint grade timber

## Panel Thickness:

9mm MDF

# **Profile:**

90° square

# Stile & Rail Core:

Particle board

#### **Construction:**

Tongue & groove joint with dowel and glue

#### Glazing:

N/A

### Packaging:

Shrinkwrap with plastic edge corner protectors.