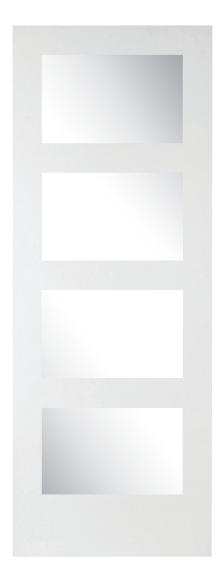

# PRIMED 4 PANEL – INTERNAL DOOR

# **SPECIFICATIONS**

# **Veneer Species:**

MDF double coat primed

#### **Veneer Thickness:**

2.5mm

# **Edge Lippings:**

8mm paint grade timber

# **Top & Bottom Lippings:**

8mm paint grade timber

## Panel Thickness:

9mm MDF

# **Profile:**

90° square

# Stile & Rail Core:

Particle board

#### **Construction:**

Tongue & groove joint with dowel and glue

#### Glazing:

N/A

### Packaging:

Shrinkwrap with plastic edge corner protectors.