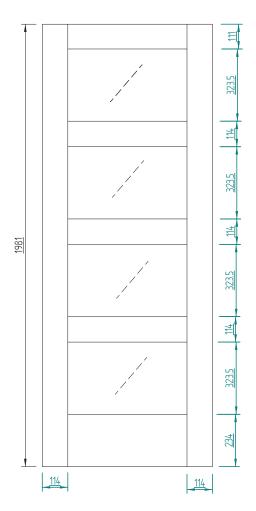

# PRIMED 4 PANEL – INTERNAL DOOR

# **SPECIFICATIONS**

# **Veneer Species:**

MDF double coat primed

#### **Veneer Thickness:**

2.5mm

# **Edge Lippings:**

8mm paint grade timber

# **Top & Bottom Lippings:**

8mm paint grade timber

## Panel Thickness:

9mm MDF

# **Profile:**

90° square

# Stile & Rail Core:

Particle board

#### **Construction:**

Tongue & groove joint with dowel and glue

#### Glazing:

N/A

### Packaging:

Shrinkwrap with plastic edge corner protectors.