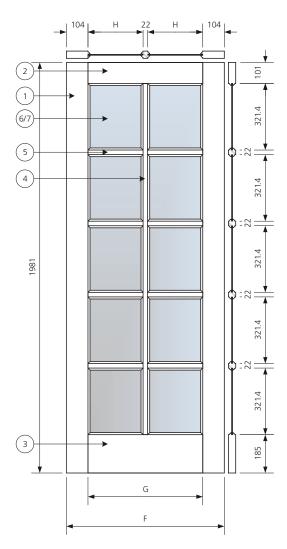

# PRIMED 10 LIGHT CLEAR GLAZED – INTERNAL DOOR

# **SPECIFICATIONS**

#### Glazing:

4mm clear toughened