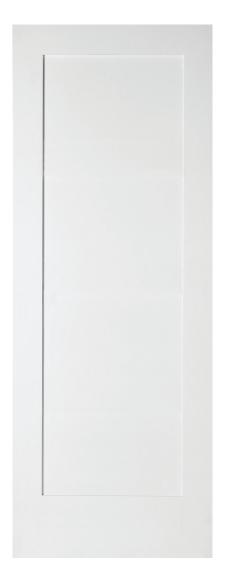

# PRIMED 1 PANEL – INTERNAL DOOR

# **SPECIFICATIONS**

# **Veneer Species:**

MDF double coat primed

#### **Veneer Thickness:**

2.5mm

## **Edge Lippings:**

8mm paint grade timber

# **Top & Bottom Lippings:**

8mm paint grade timber

## Panel Thickness:

9mm MDF

# **Profile:**

90° square

# Stile & Rail Core:

Particle board

#### **Construction:**

Tongue & groove joint with dowel and glue

#### Glazing:

N/A

### Packaging:

Shrinkwrap with plastic edge corner protectors.