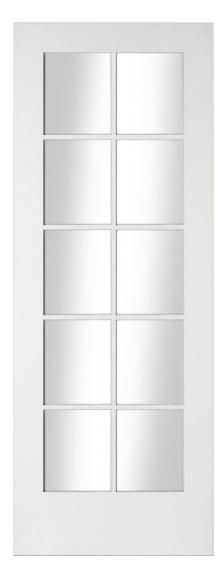

# PRIMED 10 LIGHT CLEAR GLAZED – INTERNAL DOOR

# **SPECIFICATIONS**

#### Glazing:

4mm clear toughened