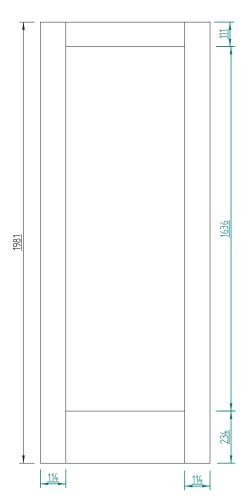

# PRIMED 1 PANEL – INTERNAL DOOR

# **SPECIFICATIONS**

# **Veneer Species:**

MDF double coat primed

#### **Veneer Thickness:**

2.5mm

## **Edge Lippings:**

8mm paint grade timber

# **Top & Bottom Lippings:**

8mm paint grade timber

## Panel Thickness:

9mm MDF

# **Profile:**

90° square

# Stile & Rail Core:

Particle board

#### **Construction:**

Tongue & groove joint with dowel and glue

#### Glazing:

N/A

### Packaging:

Shrinkwrap with plastic edge corner protectors.