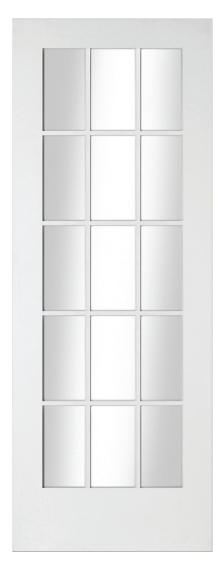

# PRIMED 15 LIGHT CLEAR GLAZED – INTERNAL DOOR

# **SPECIFICATIONS**

#### Glazing:

4mm clear toughened