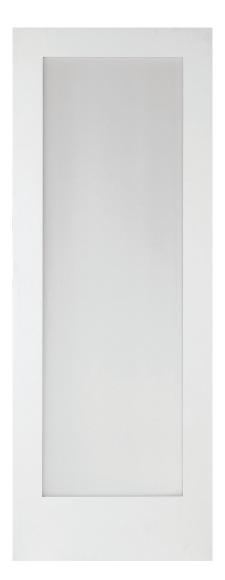

# PRIMED 1 PANEL – INTERNAL DOOR

# **SPECIFICATIONS**

# **Veneer Species:**

MDF double coat primed

#### **Veneer Thickness:**

2.5mm

## **Edge Lippings:**

8mm paint grade timber

# **Top & Bottom Lippings:**

8mm paint grade timber

## Panel Thickness:

9mm MDF

# **Profile:**

90° square

# Stile & Rail Core:

Particle board

#### **Construction:**

Tongue & groove joint with dowel and glue

#### Glazing:

N/A

### Packaging:

Shrinkwrap with plastic edge corner protectors.