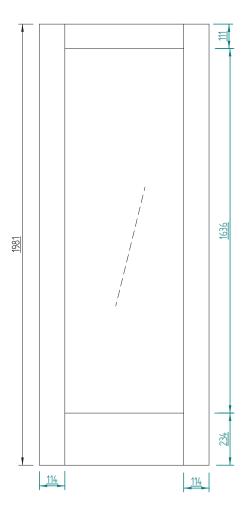

# PRIMED 1 PANEL – INTERNAL DOOR

# **SPECIFICATIONS**

# **Veneer Species:**

MDF double coat primed

#### **Veneer Thickness:**

2.5mm

## **Edge Lippings:**

8mm paint grade timber

# **Top & Bottom Lippings:**

8mm paint grade timber

## Panel Thickness:

9mm MDF

# **Profile:**

90° square

# Stile & Rail Core:

Particle board

#### **Construction:**

Tongue & groove joint with dowel and glue

#### Glazing:

N/A

### Packaging:

Shrinkwrap with plastic edge corner protectors.